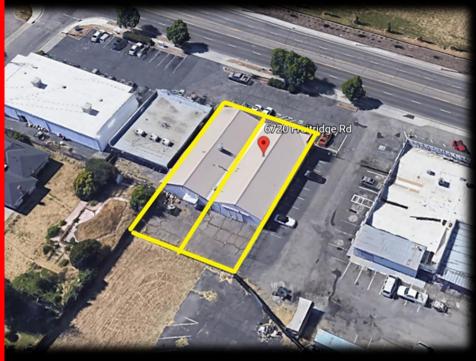

OWNER USER RETAIL BUILDING TWO UNITS

INCOME PRODUCING TENANT OF OVER \$7,000.00 A MONTH, FIVE YEAR LEASE AND 4% ANNUAL INCREASE

FOR SALE \$850,000.00

6720 FRUITRIDGE ROAD, SACRAMENTO CA 95820

## **RETAIL BUILDING HIGHLIGHTS**

- RETAIL BUILDING: 6,400 Square Feet
- LAND SF 17,350 ACRES 0.39
- ZONED (C-2)
- NUMBER OF UNITS: (2)
- FENCED BACK YARD: YES
- CUP IN PLACE APPROVED CANNABIS USE
- DAILY TRAFFIC COUNT 12,332