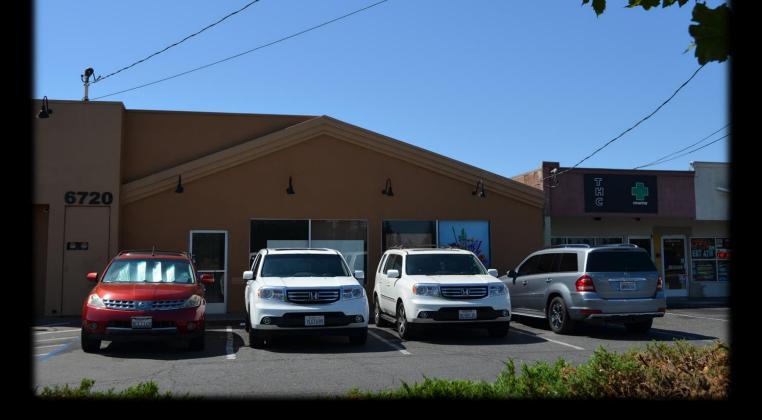

OWNER USER RETAIL BUILDING TWO UNITS

INCOME PRODUCING TENANT OF OVER \$7,000.00 A MONTH, FIVE YEAR LEASE AND 4% ANNUAL INCREASE

FOR SALE \$850,000.00

6720 FRUITRIDGE ROAD, SACRAMENTO CA 95820

## **RETAIL BUILDING HIGHLIGHTS**

- RETAIL BUILDING: 6,400 Square Feet
- LAND SF 17,350 ACRES 0.39
- ZONED (C-2)
- NUMBER OF UNITS: (2)
- FENCED BACK YARD: YES
- CUP IN PLACE APPROVED CANNABIS USE
- DAILY TRAFFIC COUNT 12,332