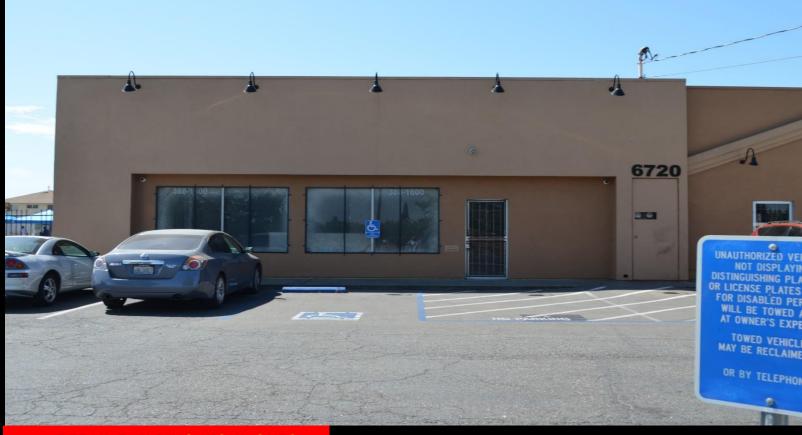

OWNER USER RETAIL BUILDING TWO UNITS

INCOME PRODUCING TENANT OF OVER \$7,000.00 A MONTH, FIVE YEAR LEASE AND 4% ANNUAL INCREASE

FOR SALE \$850,000.00

6720 FRUITRIDGE ROAD, SACRAMENTO CA 95820

## **RETAIL BUILDING HIGHLIGHTS**

- RETAIL BUILDING: 6,400 Square Feet
- LAND SF 17,350 ACRES 0.39
- ZONED (C-2)
- NUMBER OF UNITS: (2)
- FENCED BACK YARD: YES
- CUP IN PLACE APPROVED CANNABIS USE
- DAILY TRAFFIC COUNT 12,332